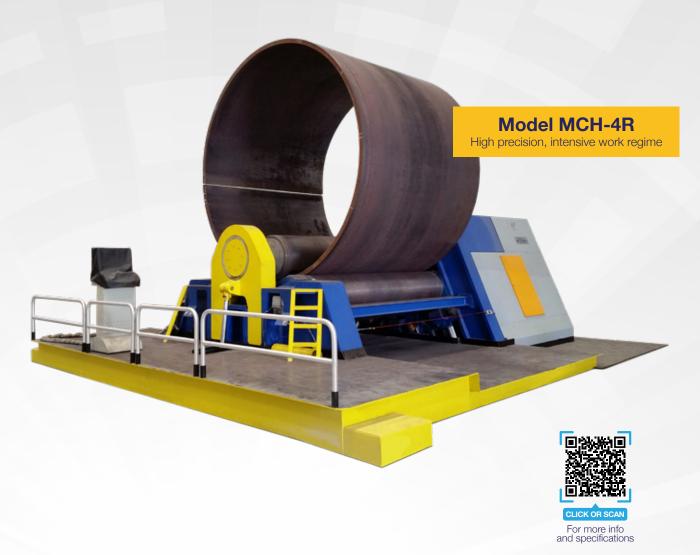

# BENDING SYSTEMS 4 ROLLS

Using a sophisticated and powerful hydraulic system, the **4-Roll Hydraulic Bending Machine** is characterized by great safety and precision in the bending process. With the clamping pressure between the lower and upper roll, the plate is constantly supported, especially during the complex pre-bending operation. The symmetrical arrangement of the side rolls enables pre-bending on both sides without removing the sheet. The bending operation is made with correct positioning of the side rolls to create the proper radius.