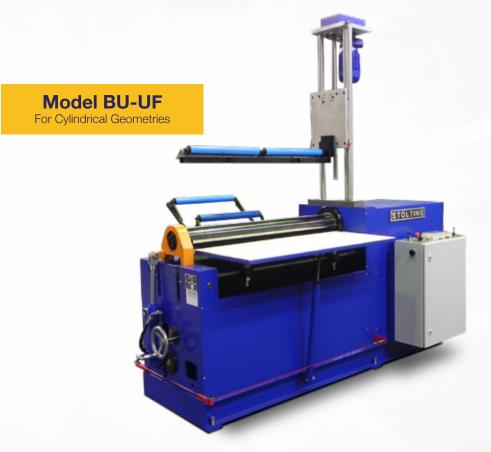

# BENDING SYSTEMS 2 ROLLS

Our **2-roll plate bending machine**, model BU, has been tested for years. It combines high precision with high capacity and profitability. The machine has overlapped rolls. The upper roll is made of steel, while the lower roll is covered with Urethane. By pressing the upper roll onto the flexible bottom roll (Urethane Roll), the plates will be curved with high precision. A perfect pre-bending will be obtained on both sides of the plate. Using a wide range of tool solution, different diameters can be achieved.