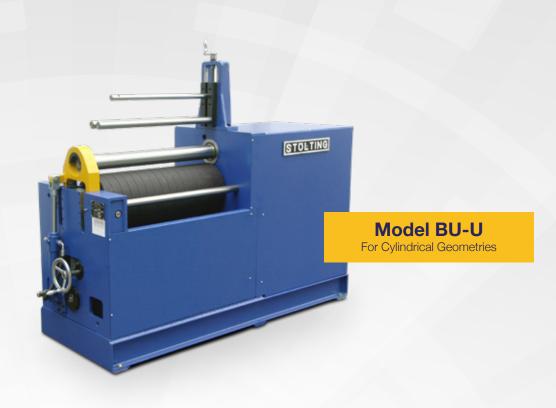

# BENDING SYSTEMS 2 ROLLS

Our **2-roll plate bending machine**, model BU, has been tested for years. It combines high precision with high capacity and profitability. The machine has overlapped rolls. The upper roll is made of steel, while the lower roll is covered with Urethane. By pressing the upper roll onto the flexible bottom roll (Urethane Roll), the plates will be curved with high precision. A perfect pre-bending will be obtained on both sides of the plate. Using a wide range of tool solution, different diameters can be achieved.