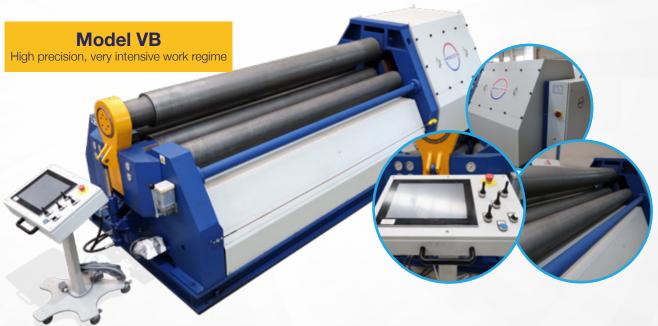

## BENDING SYSTEMS 3 ROLLS

The experience acquired over more than 100 years is reflected in the latest generation of **3 Roll Hydraulic Bending Machines.** The 3-Roll Hydraulic Bending Machine is more economical when compared to the 4-Roll machine, but it is also capable of covering a large part of the demanding bending needs. The pre-bending operation is made with pressure between the upper and the side roll; the symmetrical arrangement of the side rolls enables pre-bending on both sides without removing the metal sheet. The bending operation is made with the correct positioning of the side rolls to create the proper radius.