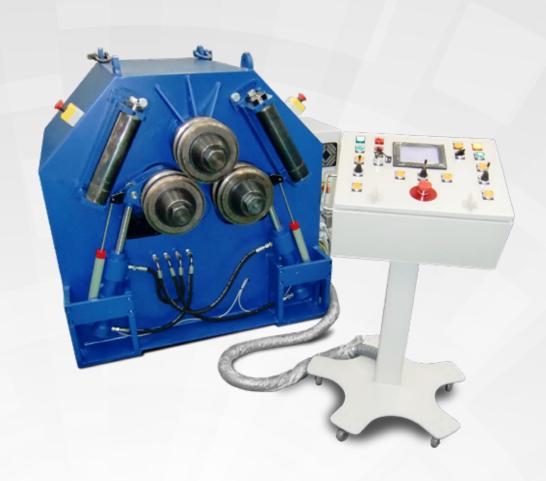

l arrangement of the side rolls enables pre-bending on both sides without removing the metal sheet. The bending operation is made with the correct positioning of the side rolls to create the proper radius.



# BENDING SYSTEMS 4 ROLLS



Using a sophisticated and powerful hydraulic system, the **4-Roll Hydraulic Bending Machine** is characterized by great safety and precision in the bending process. With the clamping pressure between the lower and upper roll, the plate is constantly supported, especially during the complex pre-bending operation. The symmetrical arrangement of the side rolls enables pre-bending on both sides without removing the sheet. The bending operation is made with correct positioning of the side rolls to create the proper radius.





# BENDING SYSTEMS ANGLE ROLLS





## **Model RP**

Small and medium profiles





# BENDING SYSTEMS SPECIAL SOLUTIONS







### ALUCOBOND PLATES



#### **CORRUGATED BENDING**





For more info and specifications





Parque Industrial de Coimbrões, Apartado 250, 3501-908 Viseu, Portugal Phone: +351 232470470 info@marcovil.com

www.marcovil.com