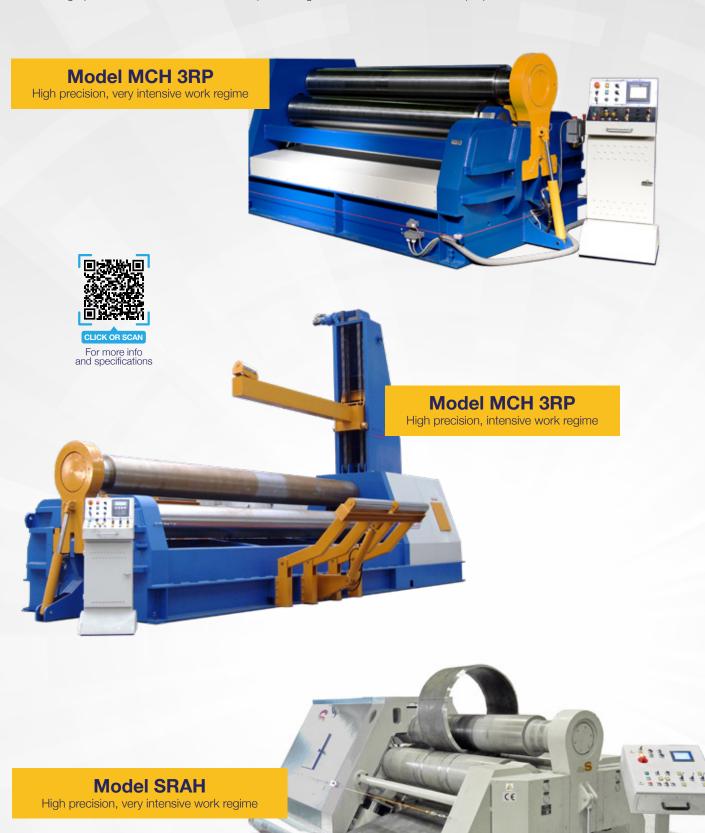

## BENDING SYSTEMS 3 ROLLS

The experience acquired over more than 100 years is reflected in the latest generation of **3 Roll Hydraulic Bending Machines.** The 3-Roll Hydraulic Bending Machine is more economical when compared to the 4-Roll machine, but it is also capable of covering a large part of the demanding bending needs. The pre-bending operation is made with pressure between the upper and the side roll; the symmetrical arrangement of the side rolls enables pre-bending on both sides without removing the metal sheet. The bending operation is made with the correct positioning of the side rolls to create the proper radius.

# BENDING SYSTEMS 4 ROLLS

Using a sophisticated and powerful hydraulic system, the **4-Roll Hydraulic Bending Machine** is characterized by great safety and precision in the bending process. With the clamping pressure between the lower and upper roll, the plate is constantly supported, especially during the complex pre-bending operation. The symmetrical arrangement of the side rolls enables pre-bending on both sides without removing the sheet. The bending operation is made with correct positioning of the side rolls to create the proper radius.