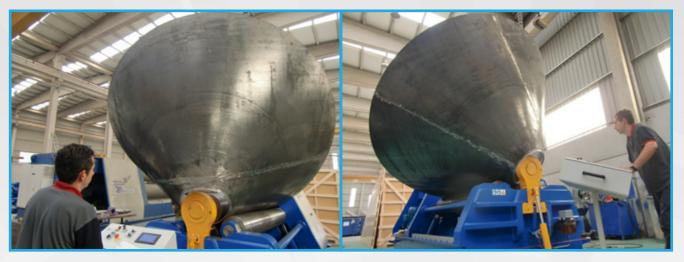

# BENDING SYSTEMS 4 ROLLS

Using a sophisticated and powerful hydraulic system, the **4-Roll Hydraulic Bending Machine** is characterized by great safety and precision in the bending process. With the clamping pressure between the lower and upper roll, the plate is constantly supported, especially during the complex pre-bending operation. The symmetrical arrangement of the side rolls enables pre-bending on both sides without removing the sheet. The bending operation is made with correct positioning of the side rolls to create the proper radius.