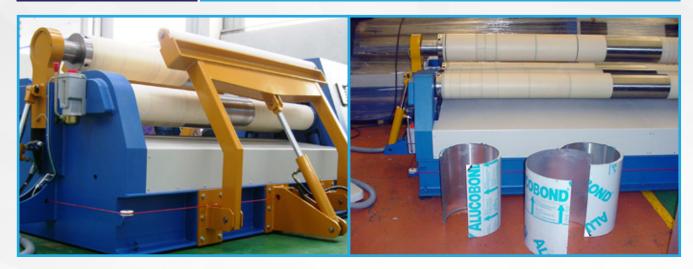

ration is made with the correct positioning of the side rolls to create the proper radius.



# BENDING SYSTEMS 4 ROLLS



Using a sophisticated and powerful hydraulic system, the **4-Roll Hydraulic Bending Machine** is characterized by great safety and precision in the bending process. With the clamping pressure between the lower and upper roll, the plate is constantly supported, especially during the complex pre-bending operation. The symmetrical arrangement of the side rolls enables pre-bending on both sides without removing the sheet. The bending operation is made with correct positioning of the side rolls to create the proper radius.





# BENDING SYSTEMS ANGLE ROLLS





## **Model RP**

Small and medium profiles





# BENDING SYSTEMS SPECIAL SOLUTIONS







### ALUCOBOND PLATES



#### **CORRUGATED BENDING**





For more info and specifications





Parque Industrial de Coimbrões, Apartado 250, 3501-908 Viseu, Portugal Phone: +351 232470470 info@marcovil.com

www.marcovil.com