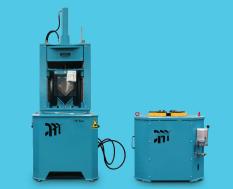

#### **INPUT**

Copper Core

Main cutting machine

OUTPUT

Copper Core

Ferrous

Complementary Wrecker and Extractor machines

**OUTPUT** 