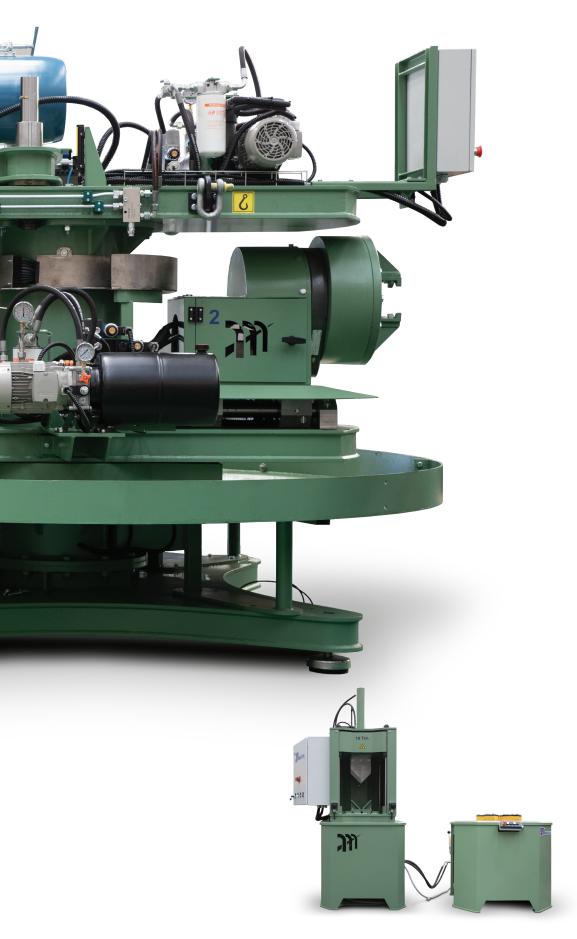

Refrigerator Compressors Cutting System

#### Technical Features

Refrigerator Compressor Cutting Machine **Machine Technology Disc Cutting** Refrigerator Compressors with Variable Geometry Input **Production** ≈60 Compressors per hour **Geometry Detector** Included Variable Speed Included **PLC Control** Included **Production Software** Included **Installed Power** ≈21 kW