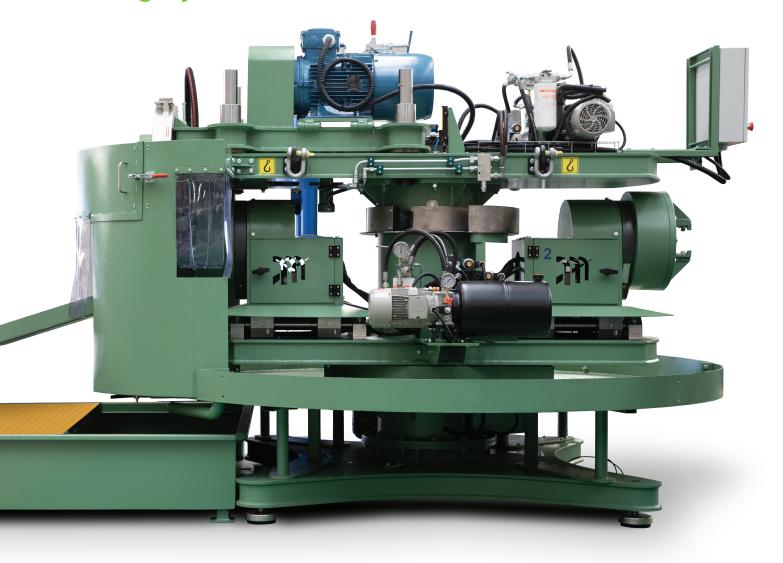

Refrigerator Compressors Cutting System

#### Technical Features

Refrigerator Compressor Cutting Machine **Machine Technology Disc Cutting** Refrigerator Compressors with Variable Geometry Input **Production** ≈60 Compressors per hour **Geometry Detector** Included Variable Speed Included **PLC Control** Included **Production Software** Included **Installed Power** ≈21 kW