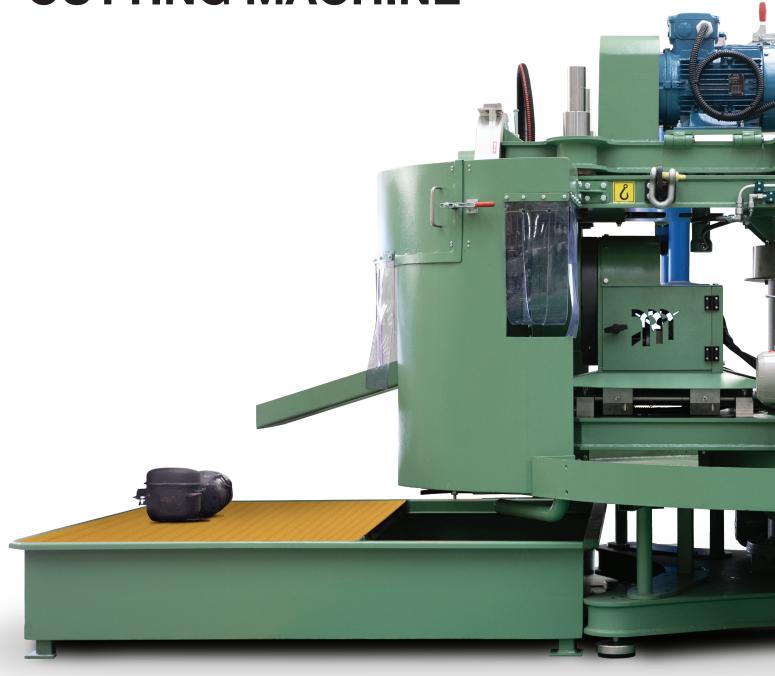

Refrigerator Compressors Cutting System

#### Technical Features

Refrigerator Compressor Cutting Machine **Machine Technology Disc Cutting** Refrigerator Compressors with Variable Geometry Input **Production** ≈60 Compressors per hour **Geometry Detector** Included Variable Speed Included **PLC Control** Included **Production Software** Included **Installed Power** ≈21 kW