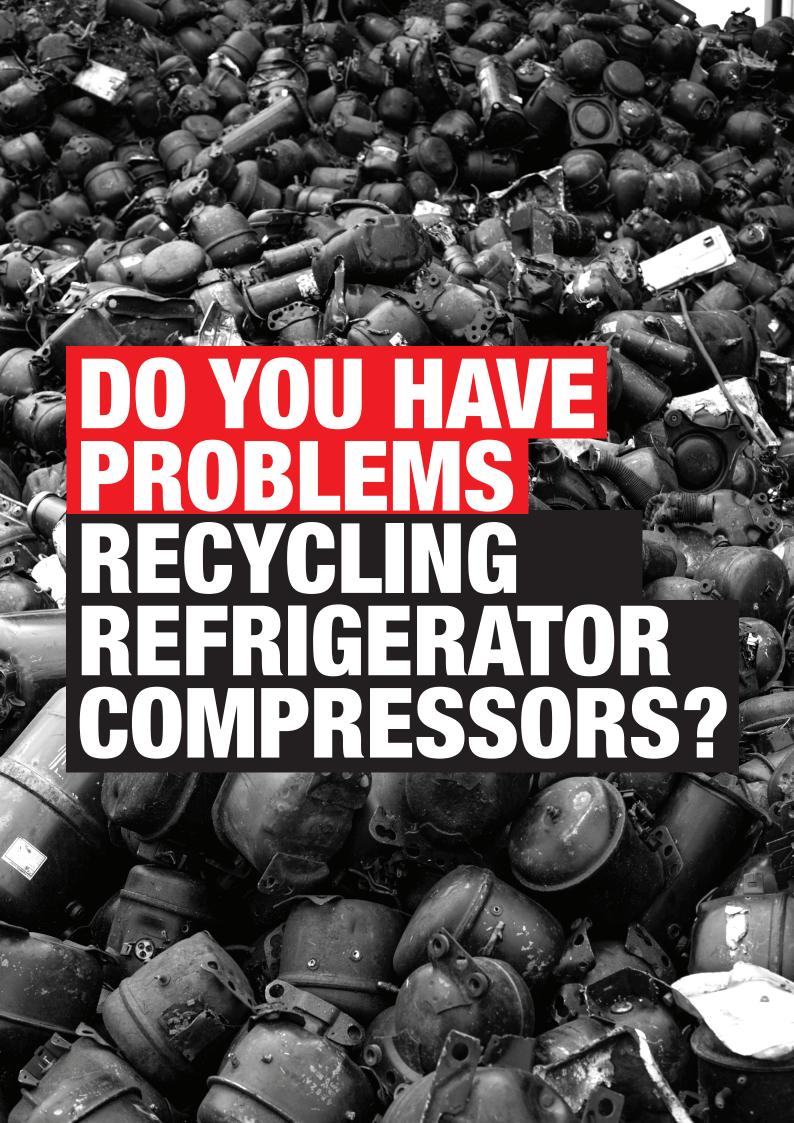

Refrigerator Compressors Cutting System







## WE **HAVE**



# THE SOLUTION

#### REFRIGERATOR COMPRESSORS





#### Main **Advantages**

- Release the core
- Process different geometries
- High productivity



COMPLEMENTARY MACHINES

- + WRECKER
- + EXTRACTOR
- + CONVEYOR



### **INPUT**

#### **REFRIGERATOR COMPRESSORS**



#### Technical Features

Refrigerator Compressor Cutting Machine **Machine Technology Disc Cutting** Refrigerator Compressors with Variable Geometry Input **Production** ≈60 Compressors per hour **Geometry Detector** Included Variable Speed Included **PLC Control** Included **Production Software** Included **Installed Power** ≈21 kW

#### Complementary Machines

Wrecker Machine Extractor Machine Conveyor





Parque Industrial de Coimbrões, Apartado 250, 3501-908 Viseu, Portugal

Phone: +351 232470470 info@