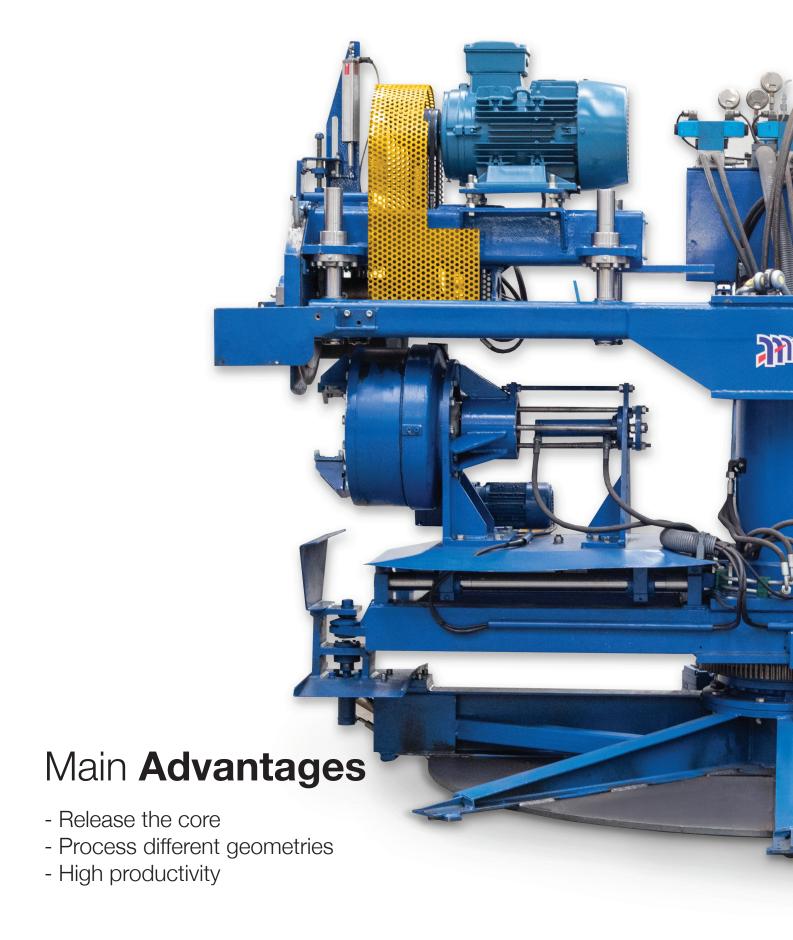

#### Technical Features

**Machine** Refrigerator Compressor Cutting Machine **Technology Disc Cutting** Input Refrigerator Compressors with Variable Geometry **Production** 70 Compressors per hour **Geometry Detector** Included Variable Speed Included **PLC Control** Included **Production Software** Included **Installed Power** 21 kW

#### Complementary Machines

Wrecker Machine

**Extractor Machine** 

Parque Industrial de Coimbrões, Apartado 250, 3501-908 Viseu, Portugal

Phone: +351 232470470 info@marcovil.com www.marcovil.com