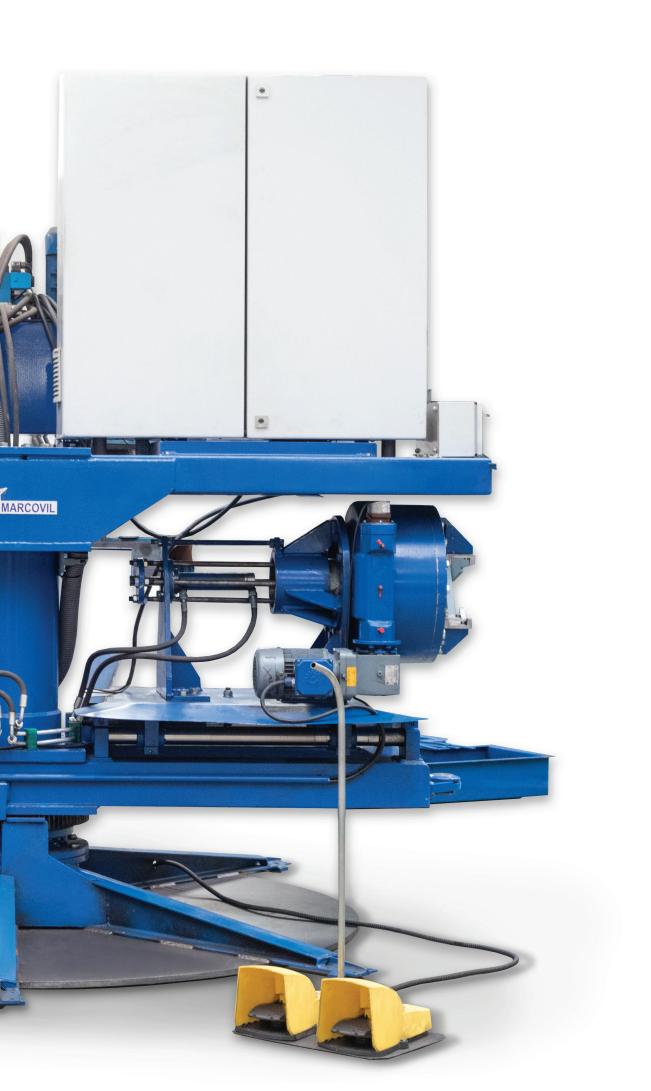

# REFRIGERATOR COMPRESSORS CUTTING MACHINE

#### Technical Features

**Machine** Refrigerator Compressor Cutting Machine **Technology Disc Cutting** Input Refrigerator Compressors with Variable Geometry **Production** 70 Compressors per hour **Geometry Detector** Included Variable Speed Included **PLC Control** Included **Production Software** Included **Installed Power** 21 kW