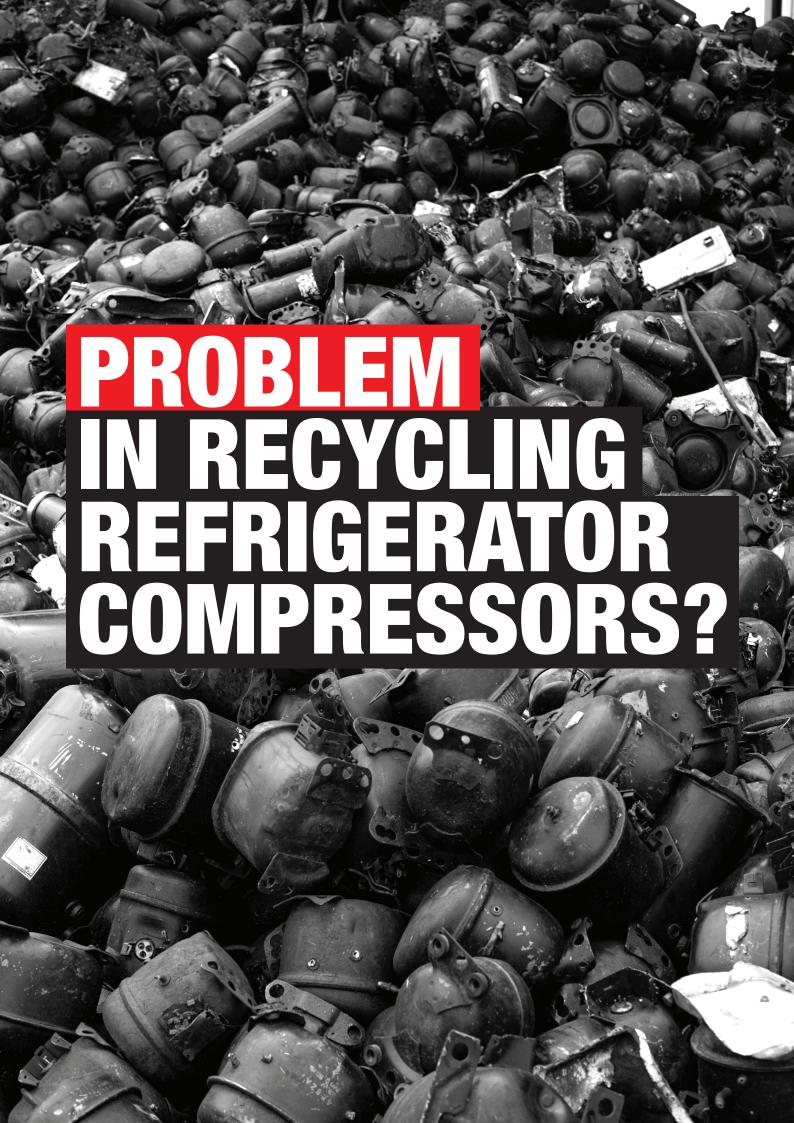

Refrigerator
Compressors
Cutting System

# REFRIGERATOR COMPRESSORS CUTTING MACHINE

## INPUT

#### **REFRIGERATOR COMPRESSORS**